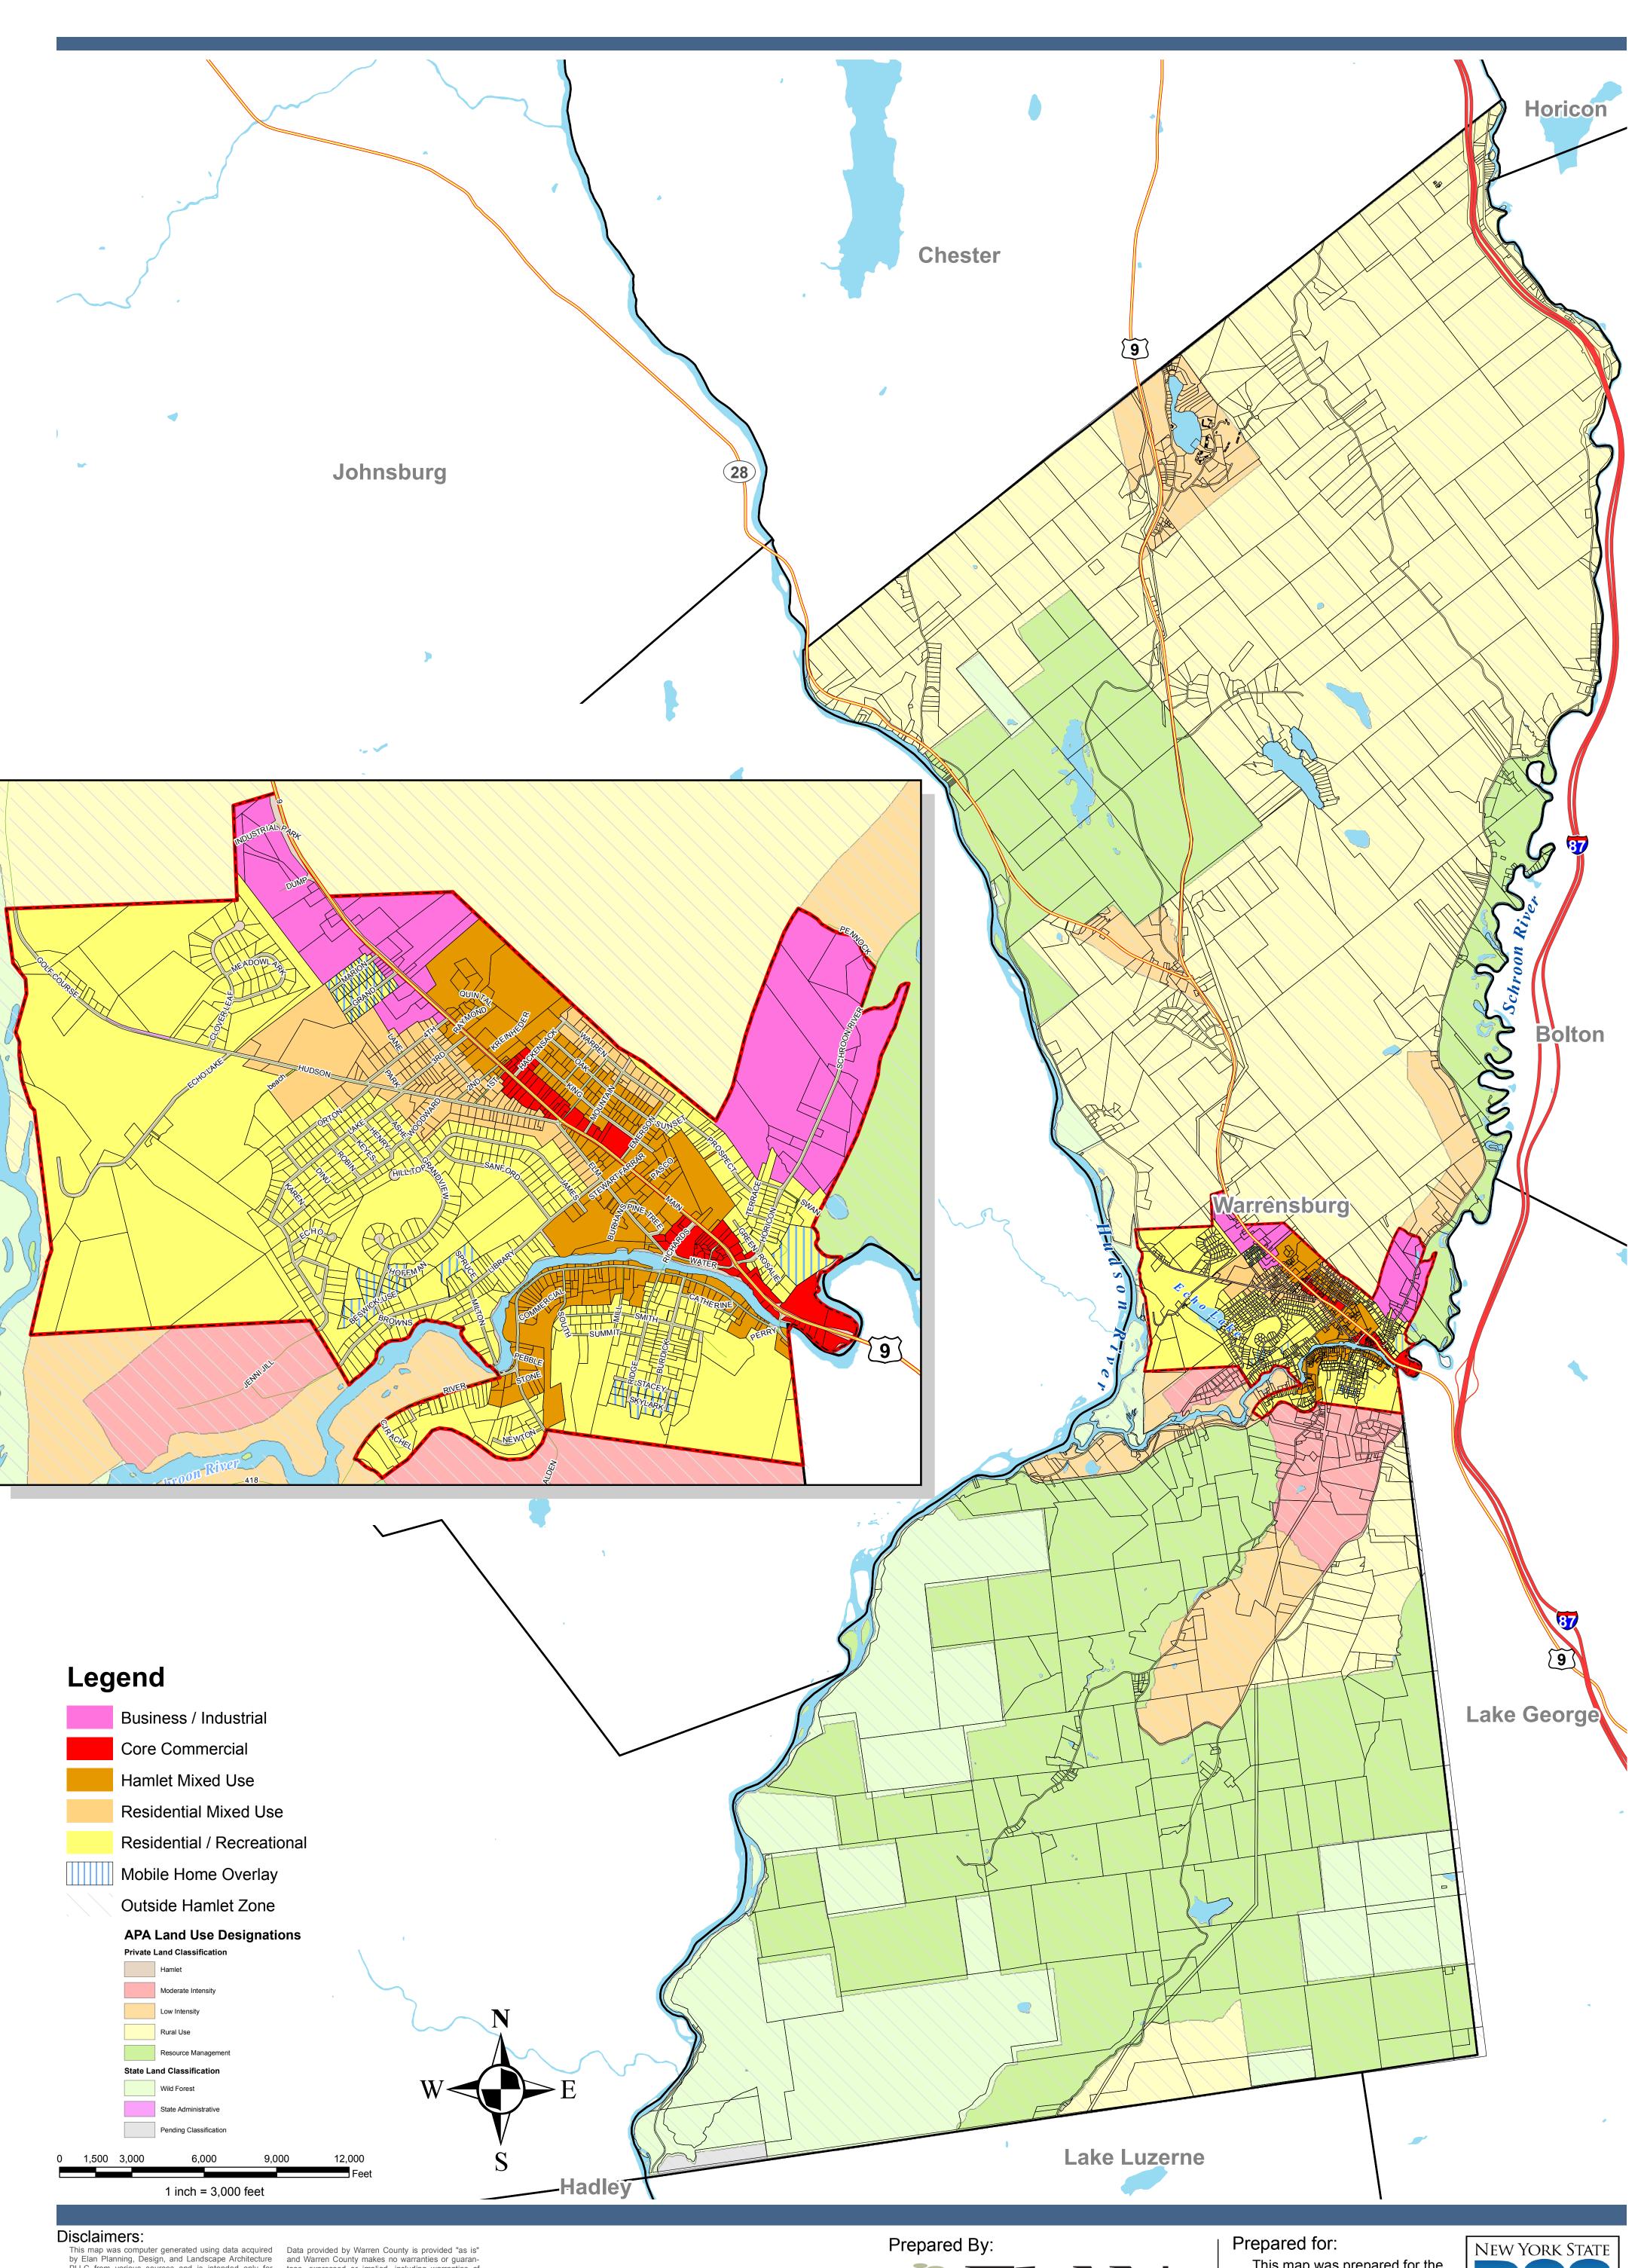

## Town of Warrensburg Zoning

This map was computer generated using data acquired by Elan Planning, Design, and Landscape Architecture PLLC from various sources and is intended only for reference, conceptual planning, and presentation purposes. This map is not intended for and should not be used to establish boundaries, property lines location of and the information contained herein. User assumes used to establish boundaries, property lines, location of objects, or to provide any other information typically needed for construction or any other purpose when and the information contained herein. User assumes all risks and responsibility for determining whether this map is sufficient for purposes intended. engineered plans or land surveys are needed.

APA land use definitions provided for information

purposes only. Please refer to the "Official APA Map"

Adopted May 9, 2012

Planning / Design / Landscape Architecture PLLC

This map was prepared for the Town of Warrensburg and the New York State Department of State Division of Coastal Resources with funds provided under Title 11 of the Environmental Protection Fund.